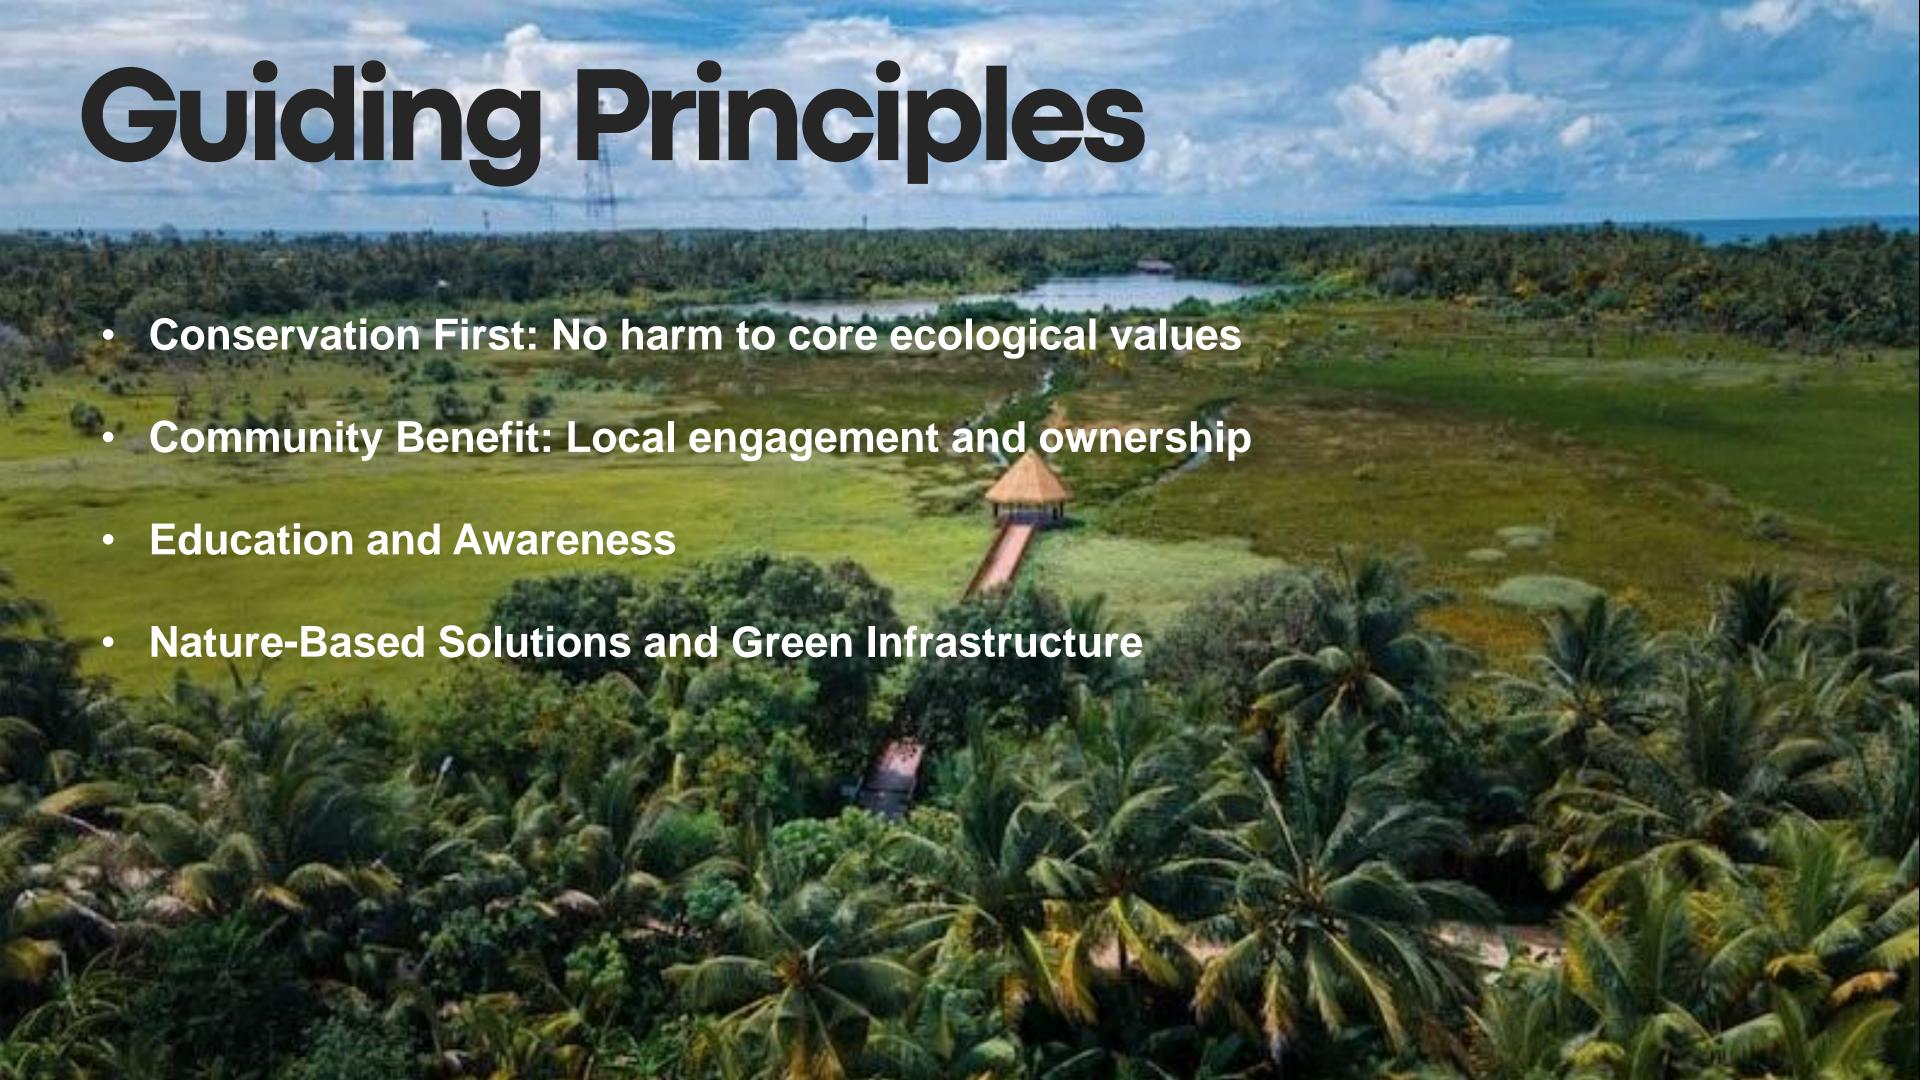

#### Kodakilhi Walkway

- A walkway to visit Kodakilhi
- Easier access
- Minimize affect on vegetation due to multiple routes