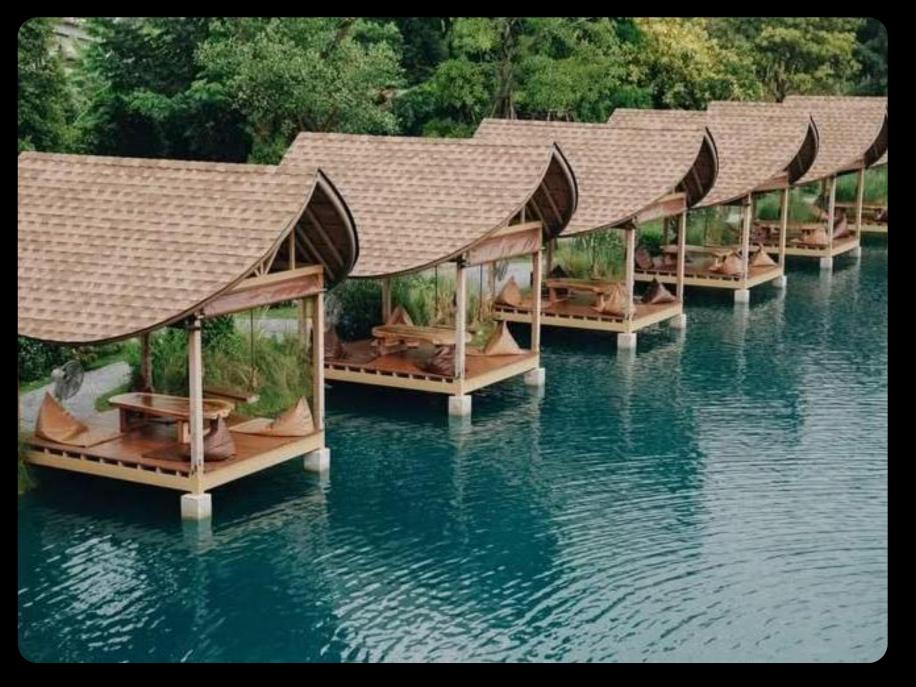

- Fuvahmulah is designated a UNESCO Biosphere Reserve (28 Oct 2020)
- The Wetland area makes about 1/3<sup>rd</sup> of the total land area
- It is a protected area
- Current development and usage is very limited
- Planned development is possible in the buffer zones







#### Kodakilhi Walkway

- A walkway to visit Kodakilhi
- Easier access
- Minimize affect on vegetation due to multiple routes



# Eco Locges





Accommodation facilities



## Adventure Activities

Fun and engaging activities for both kids and adults







Bungy trampoline, climbing, elevated walkways etc





# Zipline





# Canopy Walk







# Viewing Platforms



Viewing platforms and towers along the trail to give visitors elevated spots for a better view of the landscape and wetland.





#### Photo Points







# Water Sports Activities



 Additional water sports activities in Nature Park, like water slides, nonmotorized watersports

## Bike Lane





- A bike lane along the boundary of the protected area, allowing people to enjoy a ride while appreciating the beauty of the wetland.
- Benches along the lane for resting and enjoying the view.

### Tree House



The tree houses will offer an adventurous experience for