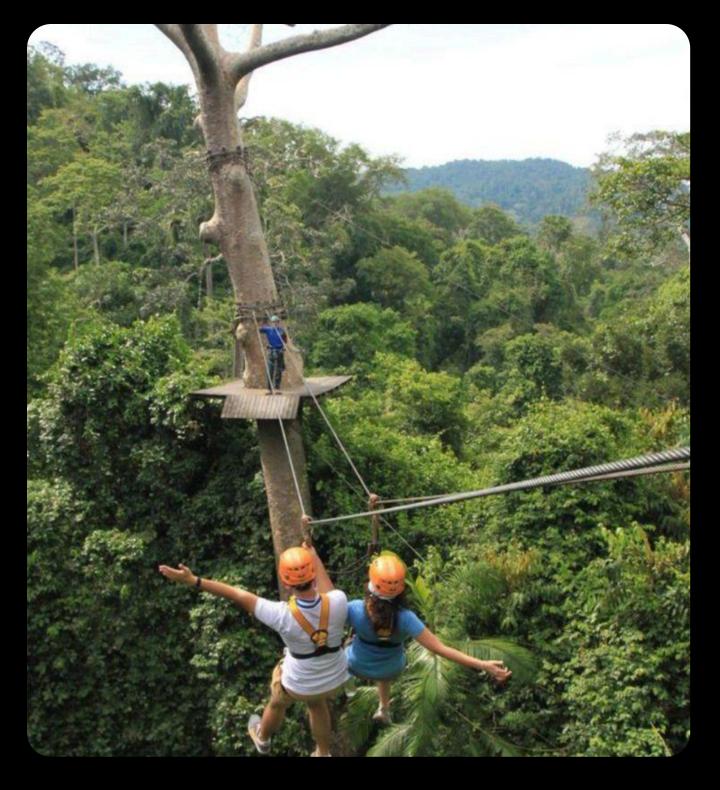

- Fuvahmulah is designated a UNESCO Biosphere Reserve (28 Oct 2020)
- The Wetland area makes about 1/3<sup>rd</sup> of the total land area
- It is a protected area
- Current development and usage is very limited
- Planned development is possible in the buffer zones







#### Kodakilhi Walkway

- A walkway to visit Kodakilhi
- Easier access
- Minimize affect on vegetation due to multiple routes



# Eco Locges





Accommodation facilities



## Adventure Activities

Fun and engaging activities for both kids and adults







Bungy trampoline, climbing, elevated walkways etc





# Zipline





# Canopy Walk







# Viewing Platforms



Viewing platforms and towers along the trail to give visitors elevated spots for a better view of the landscape and wetland.





#### Photo Points







# Water Sports Activities



 Additional water sports activities in Nature Park, like water slides, nonmotorized watersports

## Bike Lane





- A bike lane along the boundary of the protected area, allowing people to enjoy a ride while appreciating the beauty of the wetland.
- Benches along the lane for resting and enjoying the view.

### Tree House



The tree houses will offer an adventurous experience for visitors, providing a unique way to enjoy the surroundings, suitable for both kids and adults





## Camping Area







Located on the hard lands (such as islets) withi