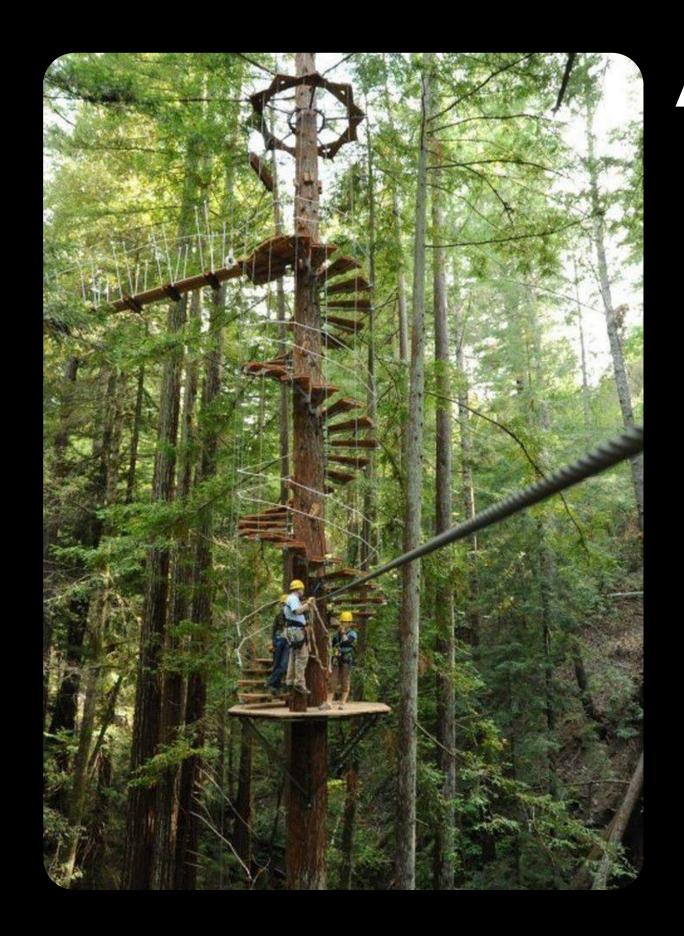

## Adventure Activities

Fun and engaging activities for both kids and adults

Bungy trampoline, climbing, elevated walkways etc

# Zipline