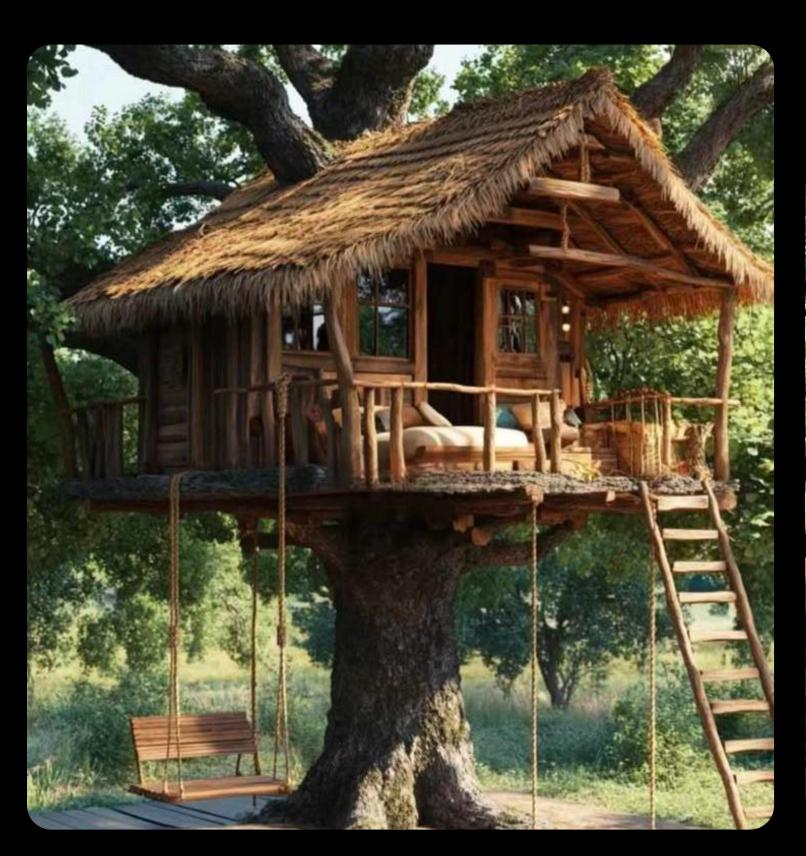

### Tree House

The tree houses will offer an adventurous experience for visitors, providing a unique way to enjoy the surroundings, suitable for both kids and adults