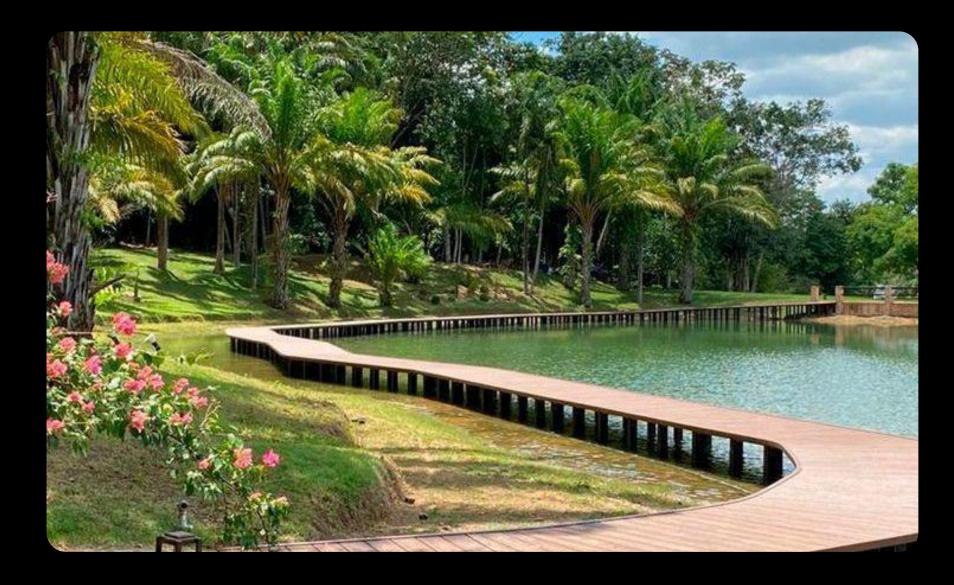

#### Kodakilhi Walkway

- A walkway to visit Kodakilhi
- Easier access
- Minimize affect on vegetation due to multiple routes