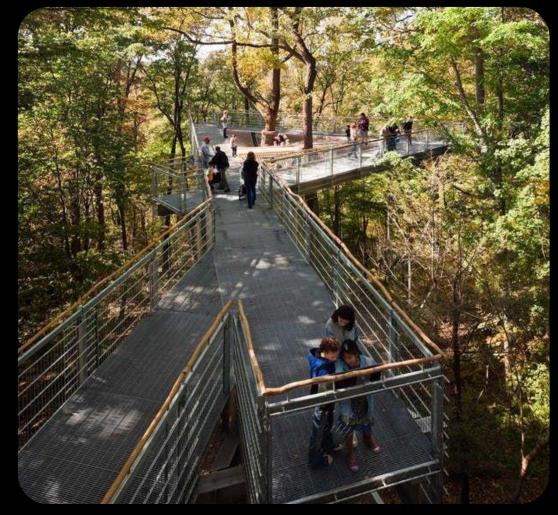

- Fuvahmulah is designated a UNESCO Biosphere Reserve (28 Oct 2020)
- The Wetland area makes about 1/3<sup>rd</sup> of the total land area
- It is a protected area
- Current development and usage is very limited
- Planned development is possible in the buffer zones







#### Kodakilhi Walkway

- A walkway to visit Kodakilhi
- Easier access
- Minimize affect on vegetation due to multiple routes



# Eco Locges





Accommodation facilities



## Adventure Activities

Fun and engaging activities for both kids and adults







Bungy trampoline, climbing, elevated walkways etc





# Zipline





# Canopy Walk







# Viewing Platforms



Viewing platforms and towers along the trail to give visitors elevated spots for a better view of the landscape and wetland.





#### Photo Points







# Water Sports Activities



 Additional water sports activities in Nature Park, like water slides, nonmotorized watersports

## Bike Lane





- A bike lane along the boundary of the protected area, allowing people to enjoy a ride while appreciating the beauty of the wetland.
- Benches along the lane for resting and enjoying the view.

### Tree House



The tree houses will offer an adventurous experience for visitors, providing a unique way to enjoy the surroundings, suitable for both kids and adults





## Camping Area







Located on the hard lands (such as islets) within the wetland area, locally known as "Feeshigando," offering a unique and scenic camping experience

### Visitor Center





#### Includes:

- Visitor Center
- Exhibition Area / Discovery C