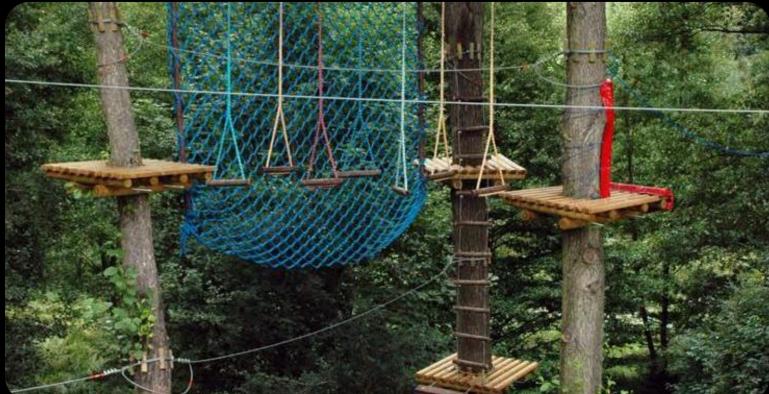

## Adventure Activities

Fun and engaging activities for both kids and adults

Bungy trampoline, climbing, elevated walkways etc