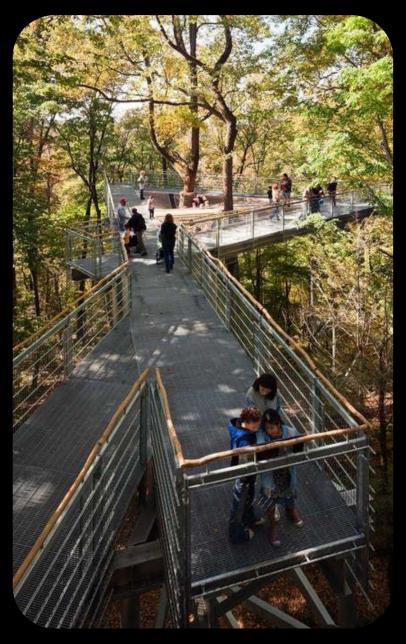

# Canopy Walk

# Viewing Platforms

Viewing platforms and towers along the trail to give visitors elevated spots for a better view of the landscape and wetland.