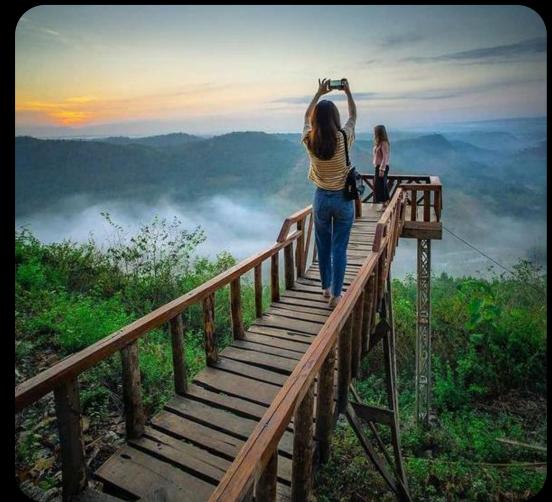

# Viewing Platforms

Viewing platforms and towers along the trail to give visitors elevated spots for a better view of the landscape and wetland.

#### Photo Points