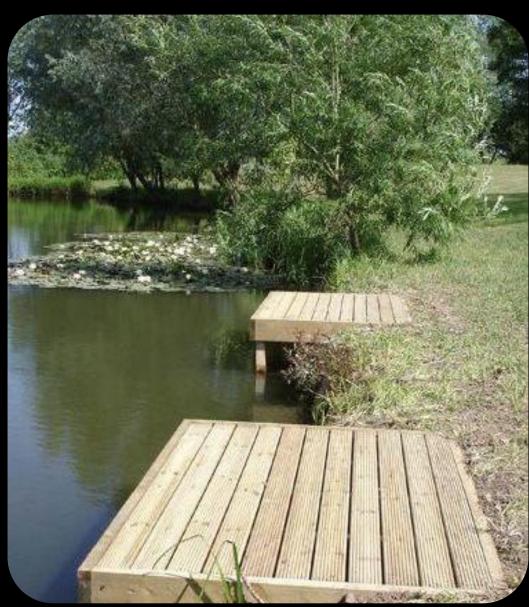

eople to enjoy a ride while appreciating the beauty of the wetland.
- Benches along the lane for resting and enjoying the view.

### Tree House



The tree houses will offer an adventurous experience for visitors, providing a unique way to enjoy the surroundings, suitable for both kids and adults





## Camping Area







Located on the hard lands (such as islets) within the wetland area, locally known as "Feeshigando," offering a unique and scenic camping experience

### Visitor Center





#### Includes:

- Visitor Center
- Exhibition Area / Discovery Center
- Theater / Auditorium
- Conference Facilities / Multi-

#### function rooms

- Restaurant / Café
- Souvenir Shop
- Co-working space
- Fitness Center
- Administrative Office
- Mother's Room / Toilets
- Parking

## Fishing Spots







Designated fishing spots for recreational fishing

### Thank You

Please share your feedbacks and comments on the development concept for wetland area.

You can email to <a href="mailtogetinvolved@fuvahmulah.gov.mv">getinvolved@fuvahmulah.gov.mv</a>
or share share through comments on this post.