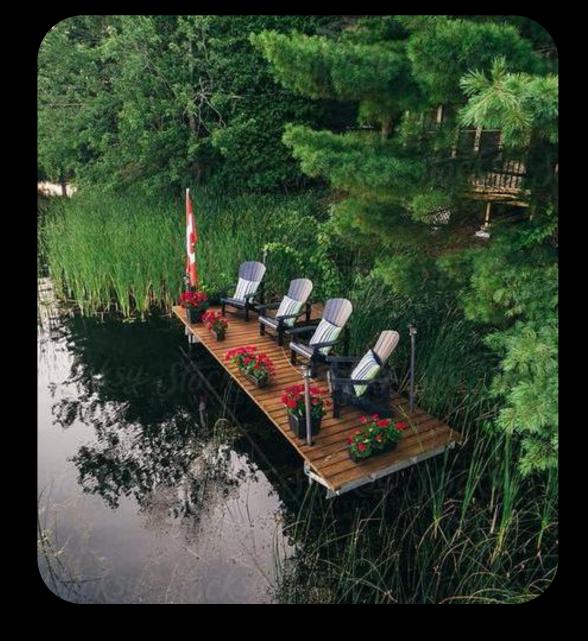

ple to enjoy a ride while appreciating the beauty of the wetland.
- Benches along the lane for resting and enjoying the view.

### Tree House



The tree houses will offer an adventurous experience for visitors, providing a unique way to enjoy the surroundings, suitable for both kids and adults





## Camping Area







Located on the hard lands (such as islets) within the wetland area, locally known as "Feeshigando," offering a unique and scenic camping experience

### Visitor Center





#### Includes:

- Visitor Center
- Exhibition Area / Discovery Center
- Theater / Auditorium
- Conference Facilities / Multi-

#### function rooms

- Restaurant / Café
- Souvenir Shop
- Co-working space
- Fitness Center
- Administrative Office
- Mother's Room / Toilets
- Parking

## Fishing Spots







Designated fishing spots for recreational fishing

### Thank You

Please share your feedbacks and comments on the development concept for wetland area.

You can email to <a href="mailtogetinvolved@fuvahmulah.gov.mv">getinvolved@fuvahmulah.gov.mv</a>
or share share through comments on this post.