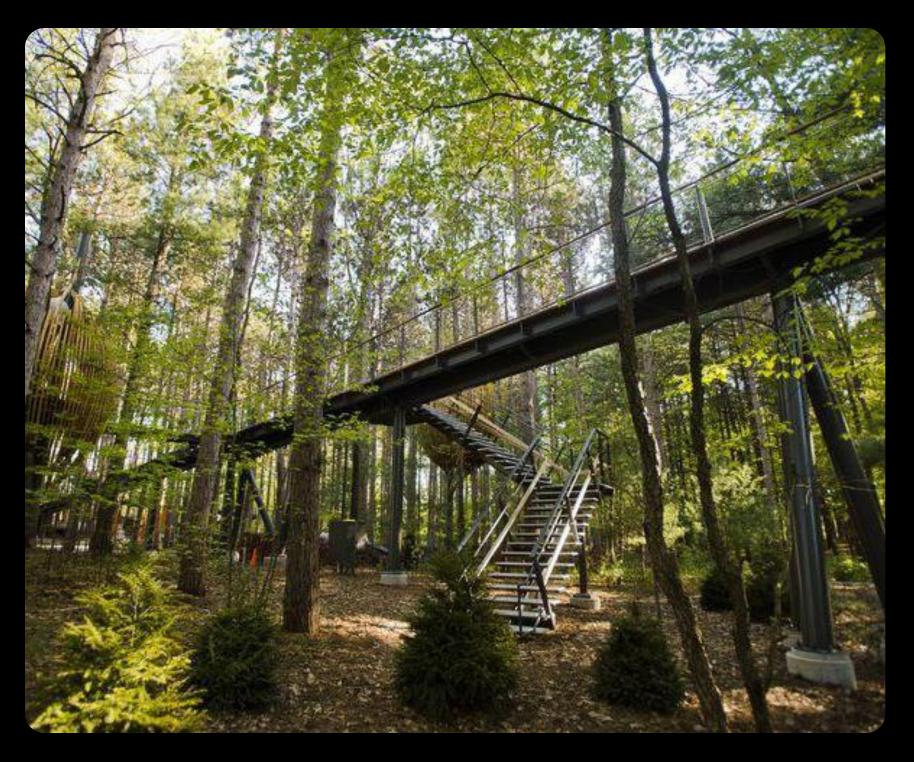

- Fuvahmulah is designated a UNESCO Biosphere Reserve (28 Oct 2020)
- The Wetland area makes about 1/3<sup>rd</sup> of the total land area
- It is a protected area
- Current development and usage is very limited
- Planned development is possible in the buffer zones







#### Kodakilhi Walkway

- A walkway to visit Kodakilhi
- Easier access
- Minimize affect on vegetation due to multiple routes



# Eco Locges





Accommodation facilities



## Adventure Activities

Fun and engaging activities for both kids and adults







Bungy trampoline, climbing, elevated walkways etc





# Zipline





# Canopy Walk







# Viewing Platforms



Viewing platforms and towers along the trail to give visitors elevated spots for a better view of the landscape and wetland.





#### Photo Points







# Water Sports Activities



 Additional water sports activities in Nature Park, like water slides, nonmotorized watersports

## Bike Lane





- A bike lane along the boundary of the protected area, allowing people to enjoy a ride while appreciating the beauty of the wetland.
- Benches along the lane for resting and enjoying the view.

### Tree House



The tree houses will offer an adventurous experience for visitors, providing a unique way to enjoy the surroundings, suitable for both kids and adults





## Camping Area







Located on the hard lands (such as islets) within the wetland area, locally know