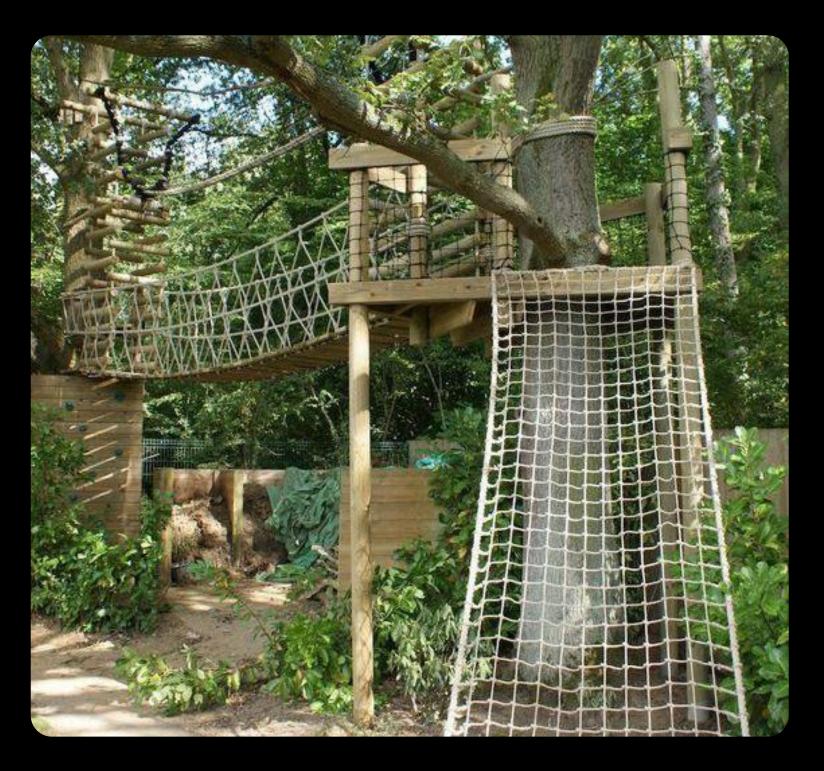

## Adventure Activities

Fun and engaging activities for both kids and adults

Bungy trampoline, climbing, elevated walkways etc

# Canopy Walk