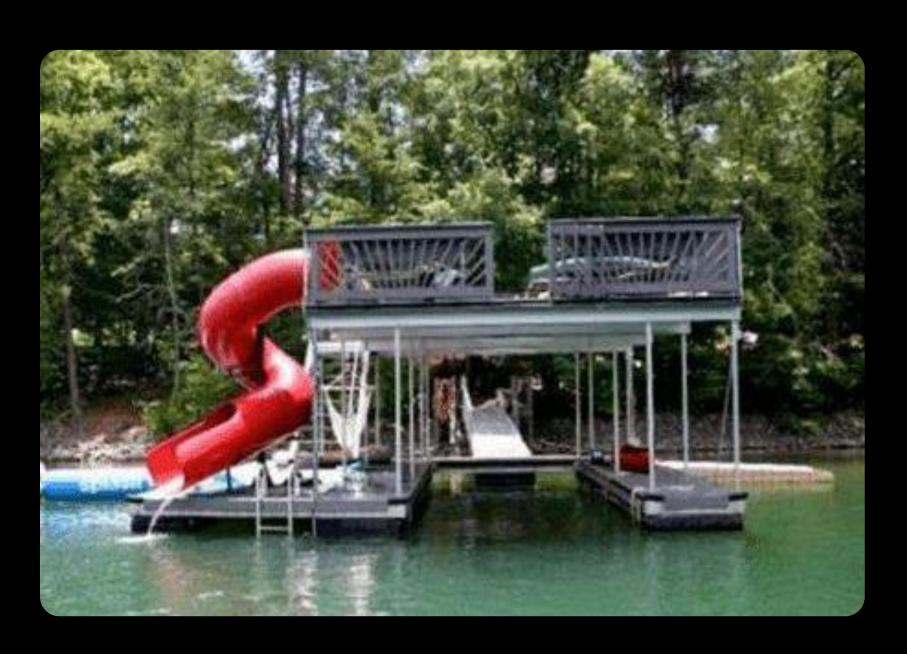

# Water Sports Activities

 Additional water sports activities in Nature Park, like water slides, nonmotorized watersports