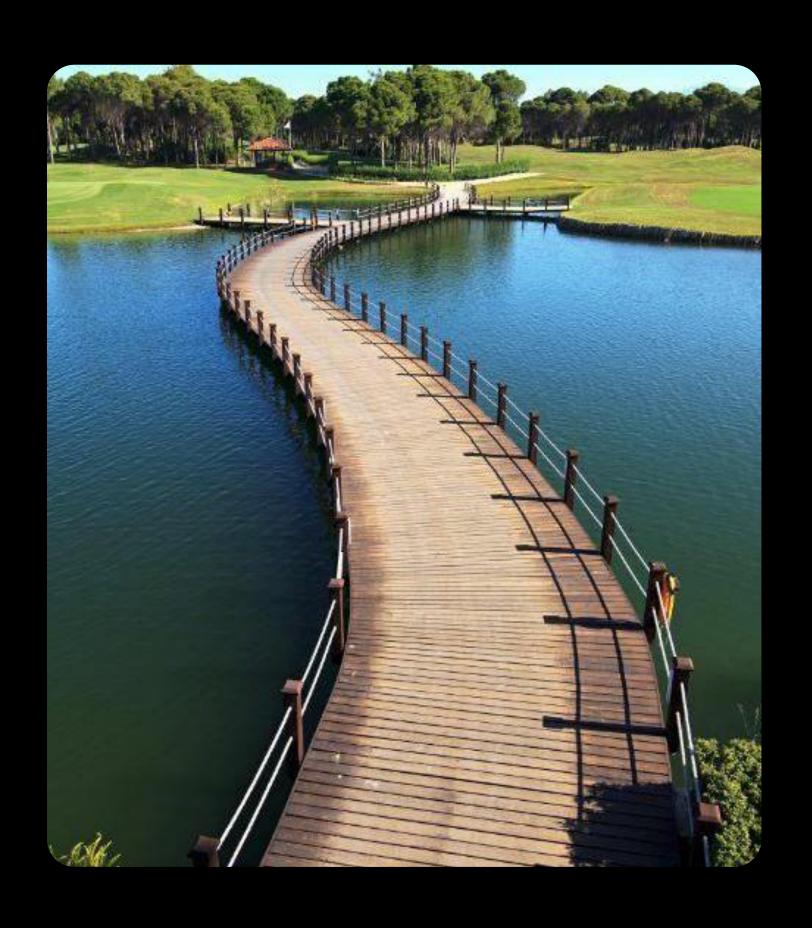

#### Kodakilhi Walkway

- A walkway to visit Kodakilhi
- Easier access
- Minimize affect on vegetation due to multiple routes