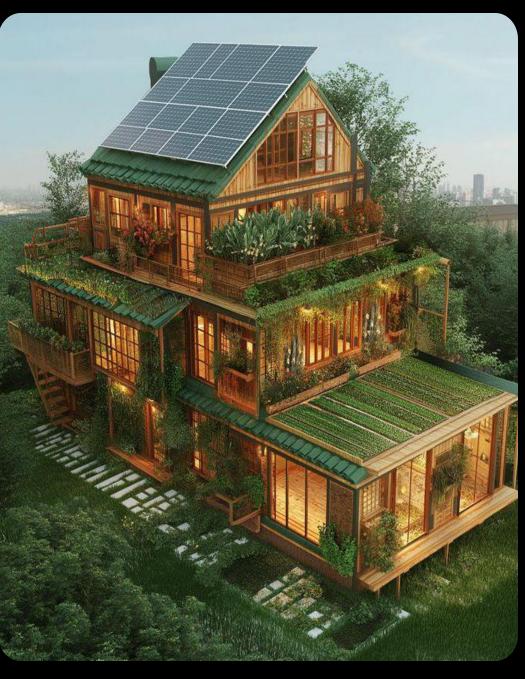

elevated spots for a better view of the landscape and wetland.





#### Photo Points







# Water Sports Activities



 Additional water sports activities in Nature Park, like water slides, nonmotorized watersports

## Bike Lane





- A bike lane along the boundary of the protected area, allowing people to enjoy a ride while appreciating the beauty of the wetland.
- Benches along the lane for resting and enjoying the view.

### Tree House



The tree houses will offer an adventurous experience for visitors, providing a unique way to enjoy the surroundings, suitable for both kids and adults





## Camping Area







Located on the hard lands (such as islets) within the wetland area, locally known as "Feeshigando," offering a unique and scenic camping experience

### Visitor Center





#### Includes:

- Visitor Center
- Exhibition Area / Discovery Center
- Theater / Auditorium
- Conference Facilities / Multi-

#### function rooms

- Restaurant / Café
- Souvenir Shop
- Co-working space
- Fitness Center
- Administrative Office
- Mother's Room / Toilets
- Parking

## Fishing Spots







Designated fishing spots for recreational fishing

### Thank You

Please share your feedbacks and comments on the development concept for wetland area.

You can email to <a href="mailtogetinvolved@fuvahmulah.gov.mv">getinvolved@fuvahmulah.gov.mv</a>
or share share through comments on this post.