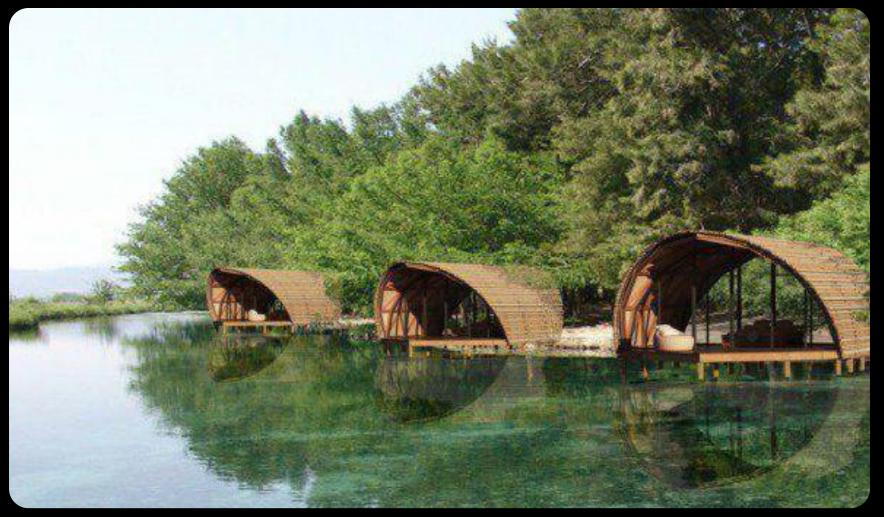

- Fuvahmulah is designated a UNESCO Biosphere Reserve (28 Oct 2020)
- The Wetland area makes about 1/3<sup>rd</sup> of the total land area
- It is a protected area
- Current development and usage is very limited
- Planned development is possible in the buffer zones







#### Kodakilhi Walkway

- A walkway to visit Kodakilhi
- Easier access
- Minimize affect on vegetation due to multiple routes



# Eco Locges





Accommodation facilities



## Adventure Activities

Fun and engaging activities for both kids and adults







Bungy trampoline, climbing, elevated walkways etc





# Zipline





# Canopy Walk







# Viewing Platforms



Viewing platforms and towers along the trail to give visitors elevated spots for a better view of the landscape and wetland.





#### Photo Points







# Water Sports Activities



 Additional water sports activities in Nature Park, like water slides, nonmotorized watersports

## Bike Lane





- A bike lane along the boundary of the protected area, allowing people to enjoy a ride while appreciating the beauty of the wetland.
- Benches along the lane for resting and enjoying the view.

### Tree House



The tree houses will offer an adventurous experience for vi