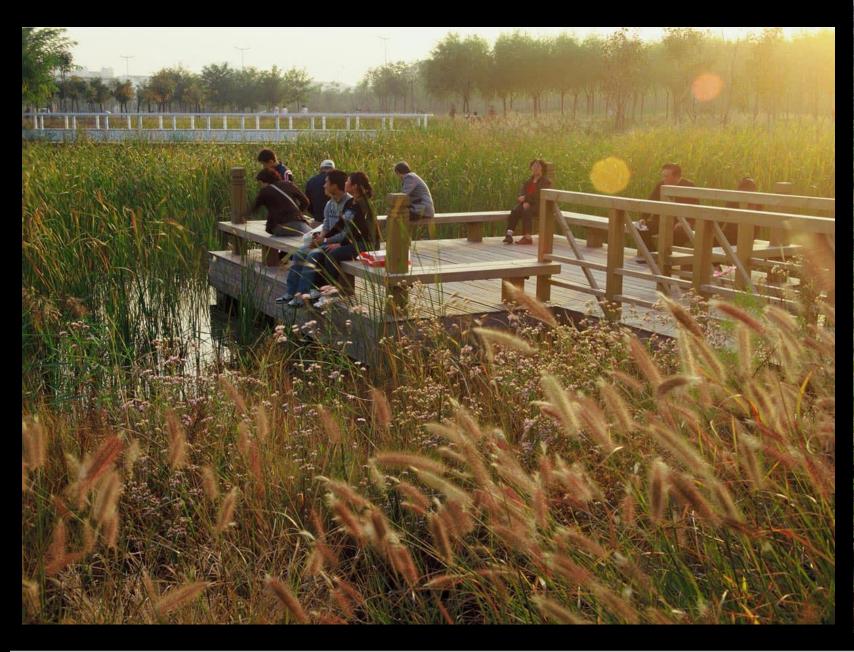

- Fuvahmulah is designated a UNESCO Biosphere Reserve (28 Oct 2020)
- The Wetland area makes about 1/3<sup>rd</sup> of the total land area
- It is a protected area
- Current development and usage is very limited
- Planned development is possible in the buffer zones







#### Kodakilhi Walkway

- A walkway to visit Kodakilhi
- Easier access
- Minimize affect on vegetation due to multiple routes



# Eco Locges





Accommodation facilities



## Adventure Activities

Fun and engaging activities for both kids and adults







Bungy trampoline, climbing, elevated walkways etc





# Zipline





# Canopy Walk







# Viewing Platforms



Viewing platforms and towers along the trail to give visitors elevated spots for a better view of the landscape and wetland.





#### Photo Points







# Water Sports Activities



 Additional water sports activities in Nature Park, like water slides, nonmotorized watersports

## Bike Lane





- A bike lane along the boundary of the protected area, allowing people to enjoy a ride while appreciating the beauty of the wetland.
- Benches along the lane for resting and enjoying the view.

### Tree House



The tree houses will offer an adventurous experience for visitors, providing a unique way to enjoy the surroundings, suitable for both kids and adults





## Camping Area







Located on the hard lands (such as islets) within the wetland area, locally known as "Feeshigando," offering a unique and scenic camping experience

### Visitor Center





#### Includes:

- Visitor Center
- Exhibition Area / Discovery Center
- Theater / Aud