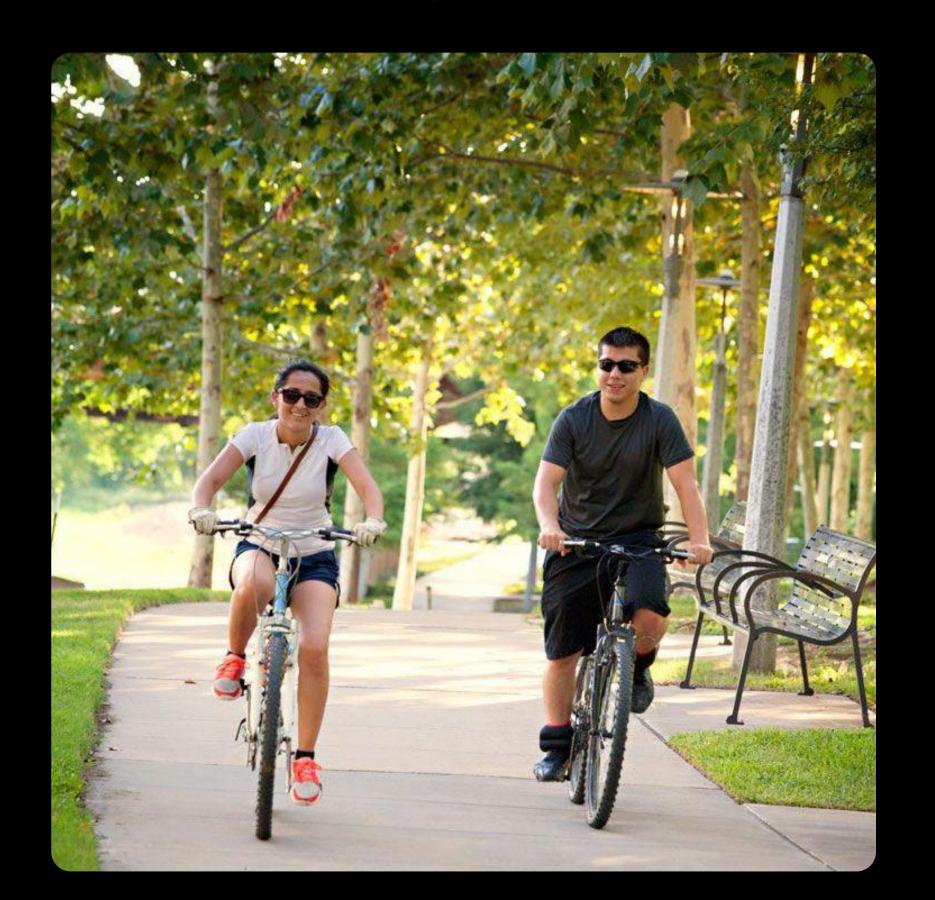

## Bike Lane

- A bike lane along the boundary of the protected area, allowing people to enjoy a ride while appreciating the beauty of the wetland.
- Benches along the lane for resting and enjoying the view.