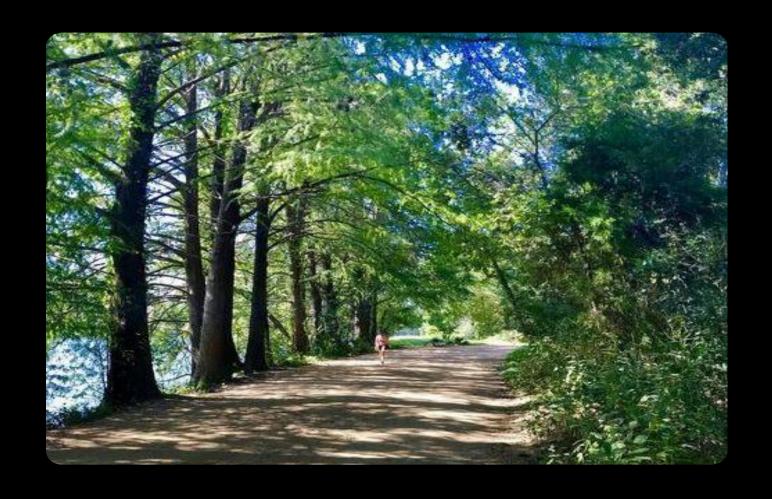

## Bike Lane

- A bike lane along the boundary of the protected area, allowing people to enjoy a ride while appreciating the beauty of the wetland.
- Benches along the lane for resting and enjoying the view.