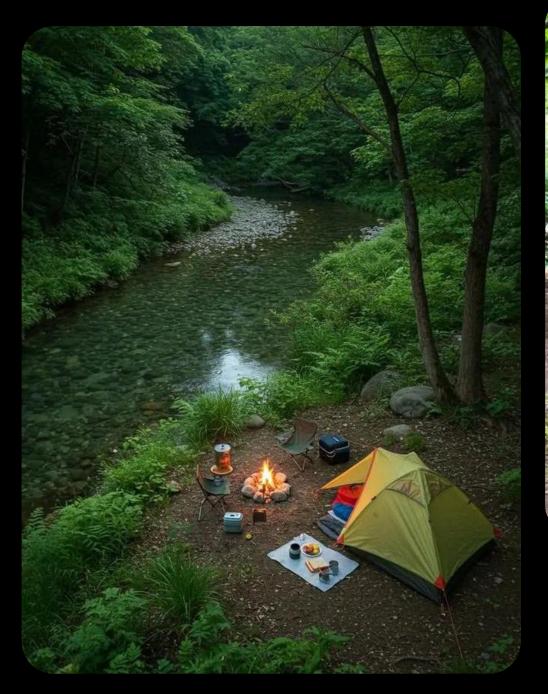

## Camping Area

Located on the hard lands (such as islets) within the wetland area, locally known as "Feeshigando," offering a unique and scenic camping experience