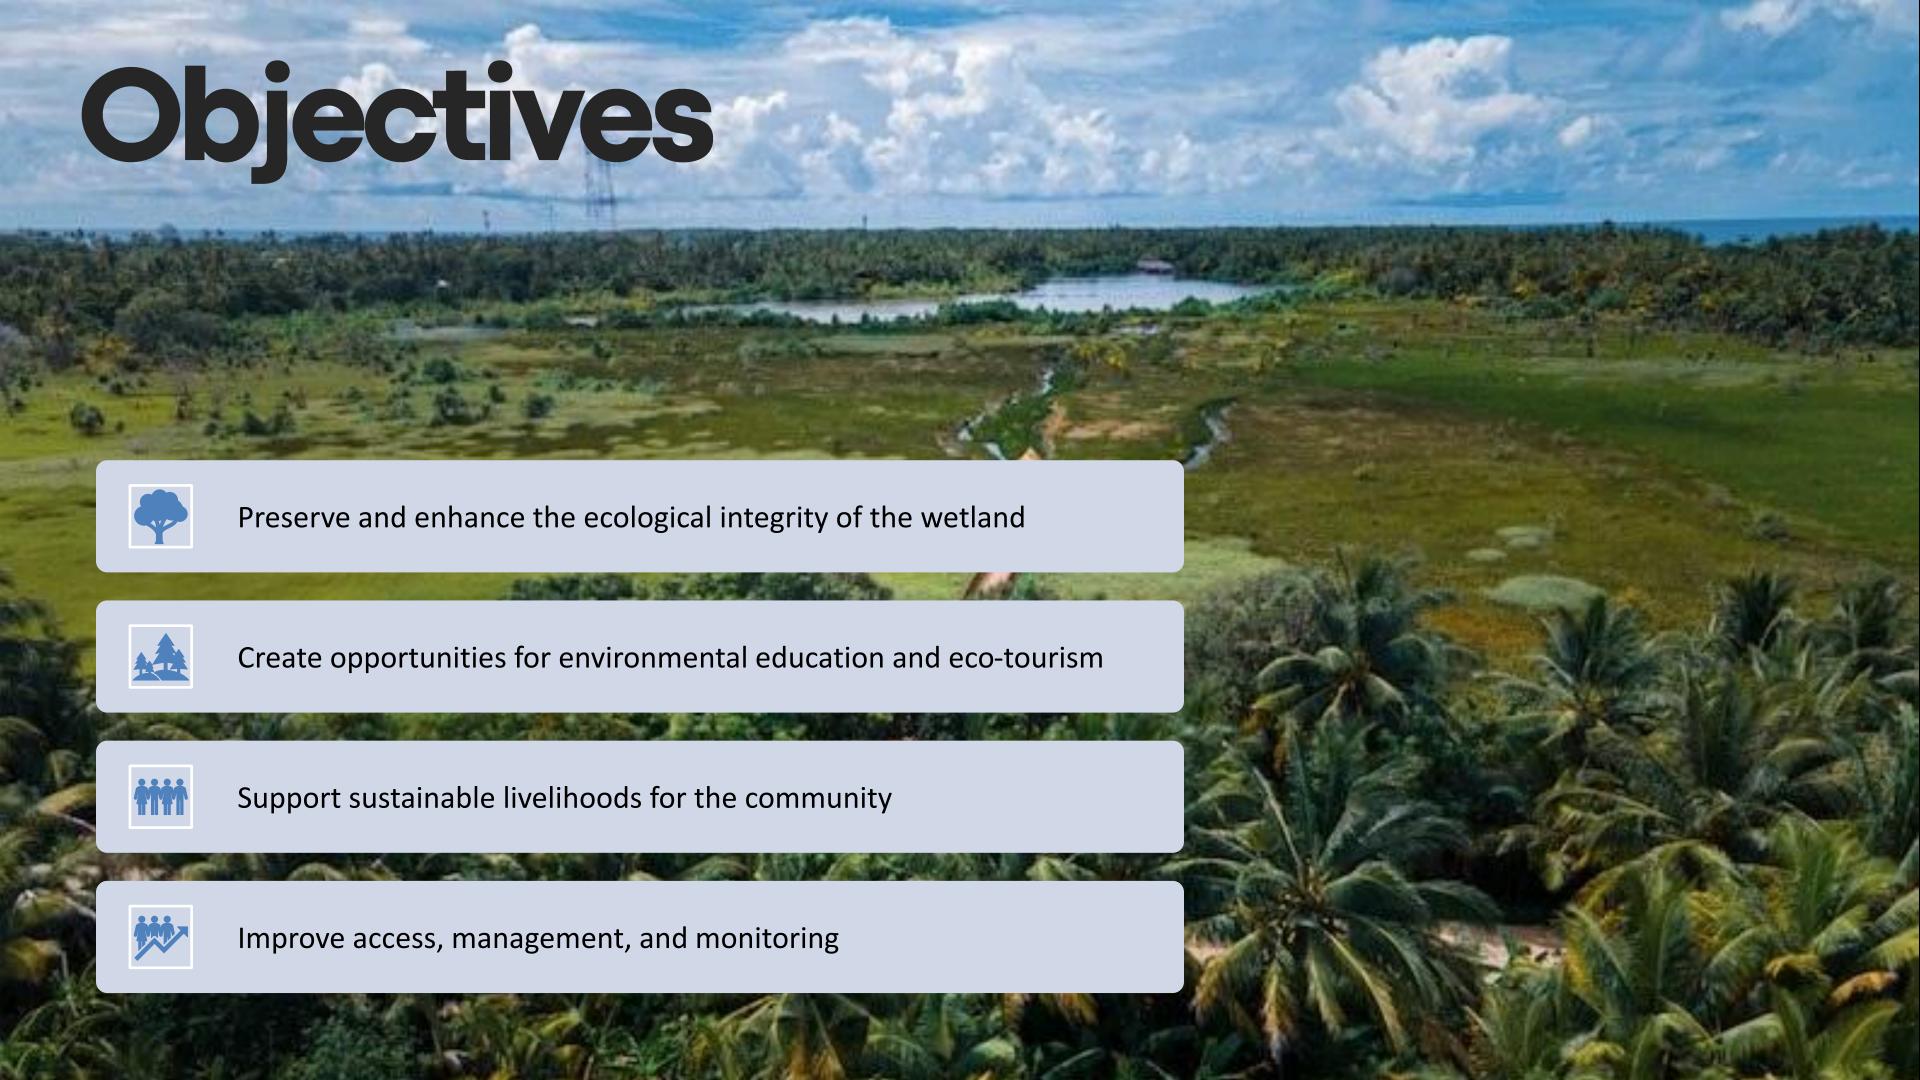

- Fuvahmulah is designated a UNESCO Biosphere Reserve (28 Oct 2020)
- The Wetland area makes about 1/3<sup>rd</sup> of the total land area
- It is a protected area
- Current development and usage is very limited
- Planned development is possible in the buffer zones