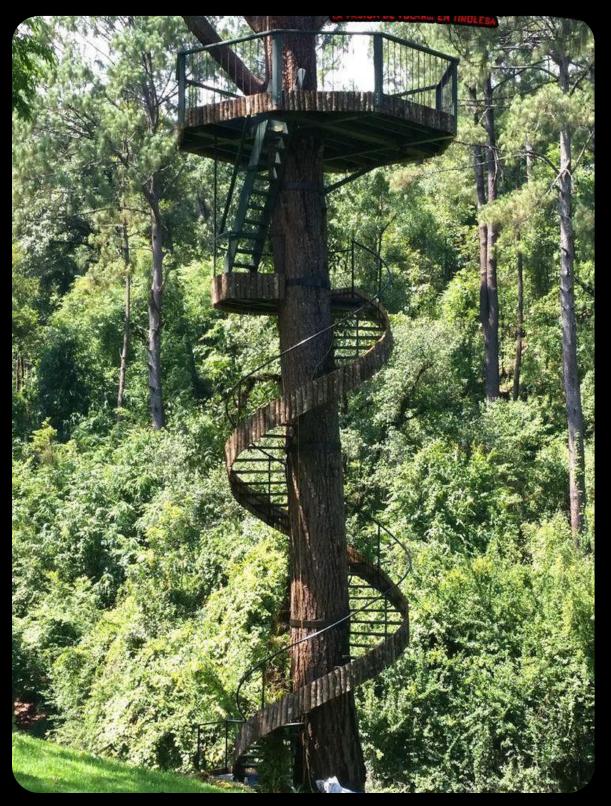

# Viewing Platforms

Viewing platforms and towers along the trail to give visitors elevated spots for a better view of the landscape and wetland.