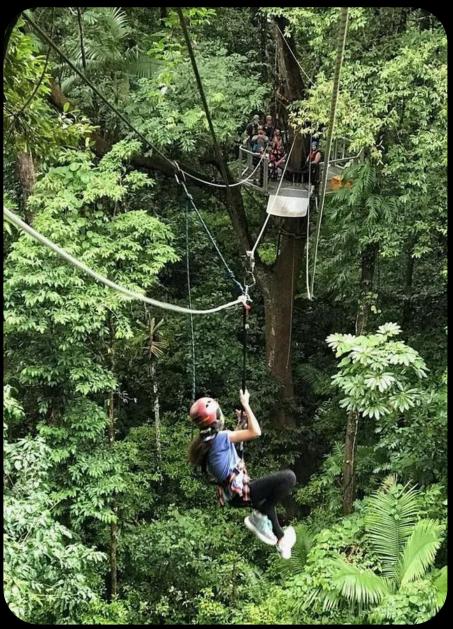

- Fuvahmulah is designated a UNESCO Biosphere Reserve (28 Oct 2020)
- The Wetland area makes about 1/3<sup>rd</sup> of the total land area
- It is a protected area
- Current development and usage is very limited
- Planned development is possible in the buffer zones







#### Kodakilhi Walkway

- A walkway to visit Kodakilhi
- Easier access
- Minimize affect on vegetation due to multiple routes



# Eco Locges





Accommodation facilities



## Adventure Activities

Fun and engaging activities for both kids and adults







Bungy trampoline, climbing, elevated walkways etc





# Zipline





# Canopy Walk







# Viewing Platforms



Viewing platforms and towers along the trail to give visitors elevated spots for a better view of the landscape and wetland.





#### Photo Points







# Water Sports Activities



 Additional water sports activities in Nature Park, like water slides, nonmotorized watersports

## Bike Lane





- A bike lane along the boundary of the protected area, allowing people to enjoy a ride while appreciating the beauty of the wetland.
- Benches along the lane for resting and enjoying the view.

### Tree House



The tree houses will offer an adventurous experience for visitors, providing a unique way to enjoy the surroundings, suitable for both kids and adults





## Camping Area







Located on the hard lands (such as islets) within the wetland