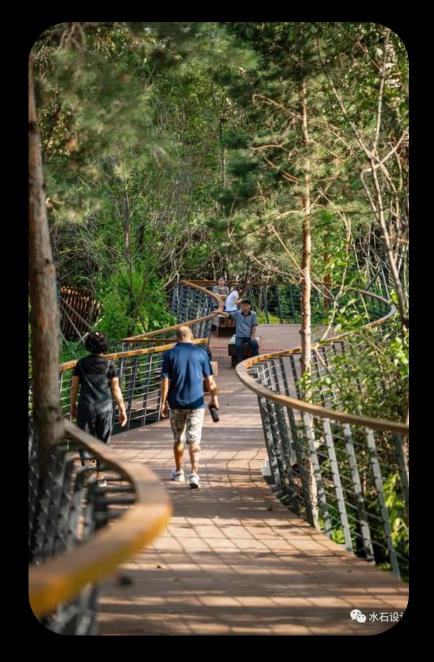

- Fuvahmulah is designated a UNESCO Biosphere Reserve (28 Oct 2020)
- The Wetland area makes about 1/3<sup>rd</sup> of the total land area
- It is a protected area
- Current development and usage is very limited
- Planned development is possible in the buffer zones







#### Kodakilhi Walkway

- A walkway to visit Kodakilhi
- Easier access
- Minimize affect on vegetation due to multiple routes



# Eco Locges





Accommodation facilities



## Adventure Activities

Fun and engaging activities for both kids and adults







Bungy trampoline, climbing, elevated walkways etc





# Zipline





# Canopy Walk







# Viewing Platforms



Viewing platforms and towers along the trail to give visitors elevated spots for a better view of the landscape and wetland.





#### Photo Points







# Water Sports Activities



 Additional water sports activities in Nature Park, like water slides, nonmotorized watersports

## Bike Lane





- A bike lane along the boundary of the protected area, allowing people to enjoy a ride while appreciating the beauty of the wetland.
- Benches along the lane for resting and enjoying the view.

### Tree House



The tree houses will offer an adventurous experience for visitors, providing a unique way to enjoy the surroundings, suitable for both kids and adults





## Camping Area







Located on the hard lands (such as islets) within the wetland area, locally known as