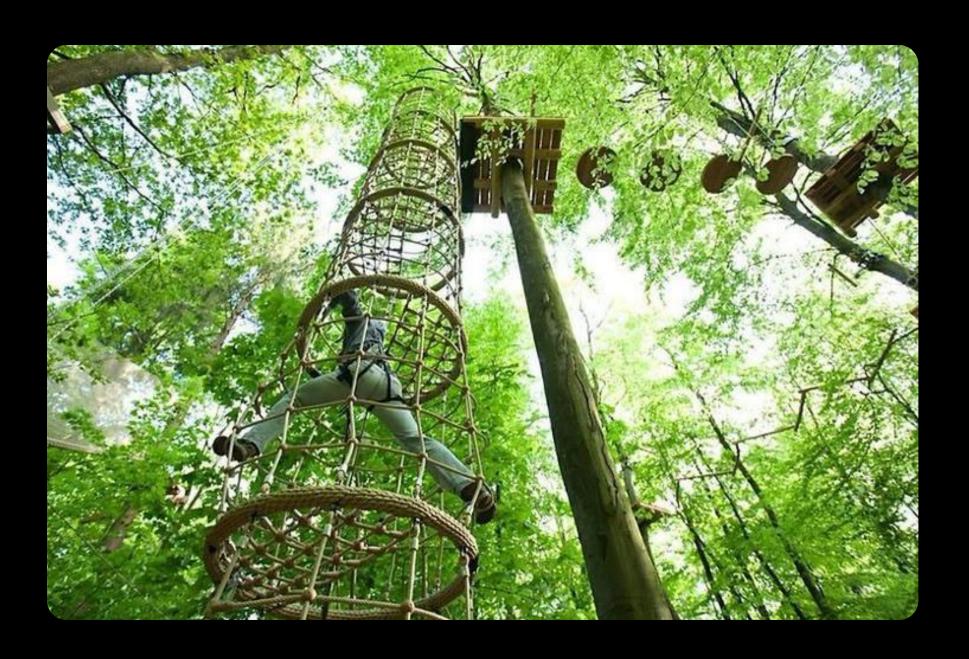

## Adventure Activities

Fun and engaging activities for both kids and adults

Bungy trampoline, climbing, elevated walkways etc

# Canopy Walk