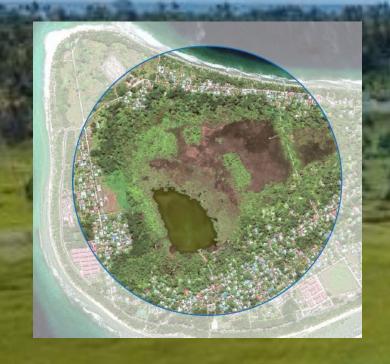

- Fuvahmulah is designated a UNESCO Biosphere Reserve (28 Oct 2020)
- The Wetland area makes about 1/3<sup>rd</sup> of the total land area
- It is a protected area
- Current development and usage is very limited
- Planned development is possible in the buffer zones