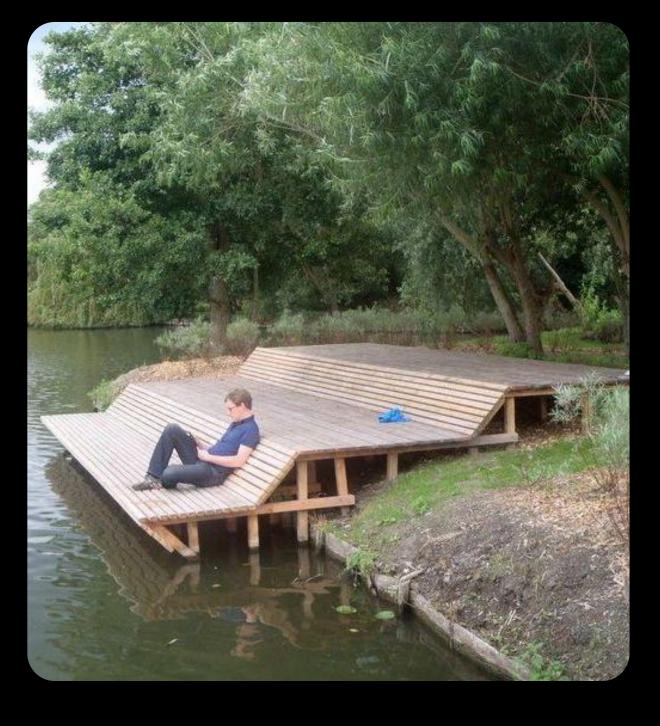

people to enjoy a ride while appreciating the beauty of the wetland.
- Benches along the lane for resting and enjoying the view.

### Tree House



The tree houses will offer an adventurous experience for visitors, providing a unique way to enjoy the surroundings, suitable for both kids and adults





## Camping Area







Located on the hard lands (such as islets) within the wetland area, locally known as "Feeshigando," offering a unique and scenic camping experience

### Visitor Center





#### Includes:

- Visitor Center
- Exhibition Area / Discovery Center
- Theater / Auditorium
- Conference Facilities / Multi-

#### function rooms

- Restaurant / Café
- Souvenir Shop
- Co-working space
- Fitness Center
- Administrative Office
- Mother's Room / Toilets
- Parking

## Fishing Spots







Designated fishing spots for recreational fishing

### Thank You

Please share your feedbacks and comments on the development concept for wetland area.

You can email to <a href="mailtogetinvolved@fuvahmulah.gov.mv">getinvolved@fuvahmulah.gov.mv</a>
or share share through comments on this post.